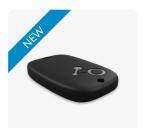

#### S3 Slim Tag

Battery: Up to 3yrs

Range: 50m

IP Rating: IP67

Security: 256 bit

Key features: Ultra thin, accelerometer