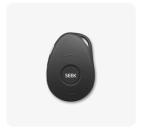

#### Seek GPS

Battery: Up to 5 days

Range: Unlimited

IP Rating: IP67

Security: 256 bit

Key features: Duress alarm, GPS tracking, twoway communication