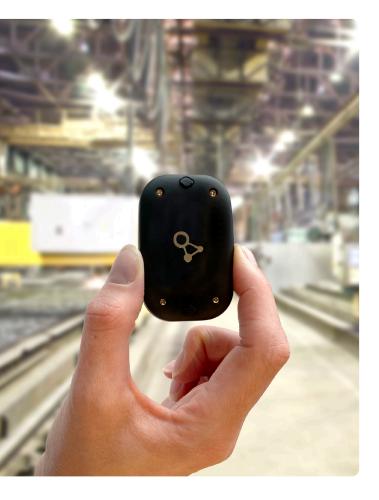

#### S3 Slim Tag

Battery: Up to 3yrs

Range: 50m

IP Rating: IP67

Security: 256 bit

Key features: Ultra thin, accelerometer