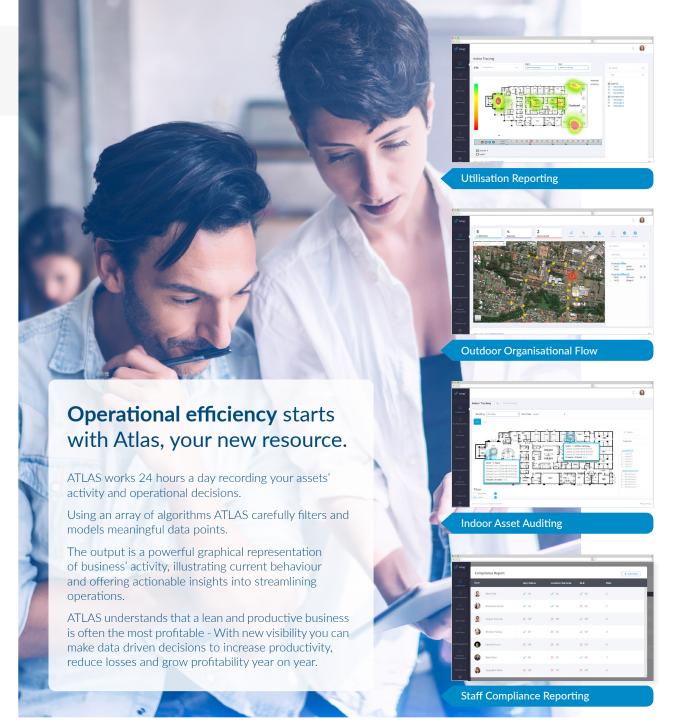

### **Introducing ATLAS**

informed decisions, everyday.

An internationally awarded IoT Asset Tracking system for any environment, above and below the ground.

Designed to autonomously; monitor, locate and create timely alerts based on your business rules.

ATLAS provides a 'single pane of glass' management tool for all your vital business assets.

With connected assets, gain the visibility necessary to make