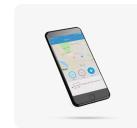

#### Mobile App & Gateway

Connectivity: Up to 5G, Wifi, BLE Detection Range: Up to 200m