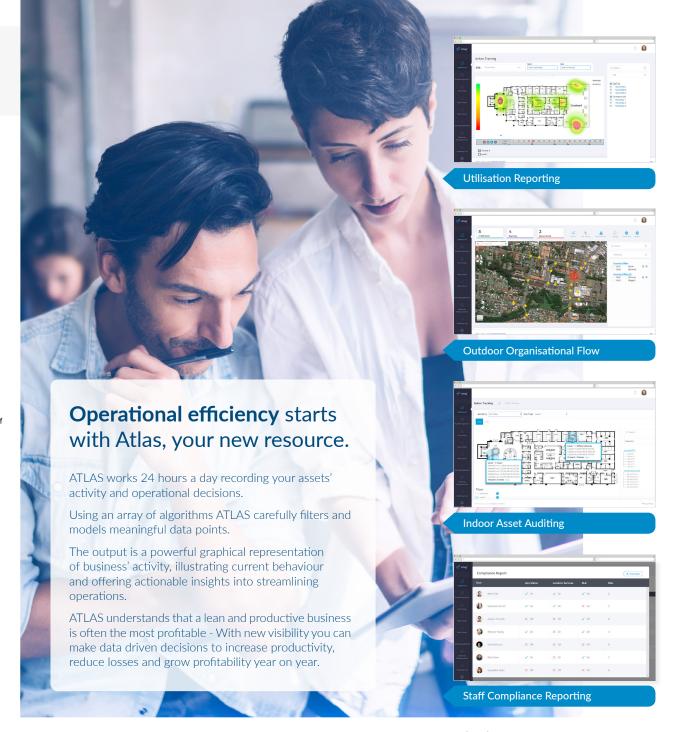

### **Introducing ATLAS**

informed decisions, everyday.

An internationally awarded IoT Asset Tracking system for any environment, above and below the ground.

Designed to autonomously; monitor, locate and create timely alerts based on your business rules.

ATLAS provides a 'single pane of glass' management tool for all your vital business assets.

With connected assets, gain the visibility necessary to make