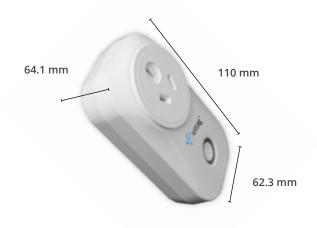

Plug type: US/UK/EU/AU/FR

Size: 110 x 62.3 x 64.1 mm

Encryption protocol: TLS V1.2

diada cisco Meraki